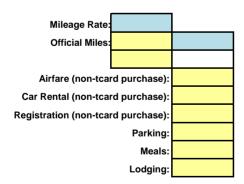

## Worksheet for Filing a Travel Claim

TA #

Traveler Name: Purpose of Trip:

| Dept. Date | Time | Departing From |    | Destination | Means |
|------------|------|----------------|----|-------------|-------|
|            |      |                | to |             |       |

Trip Ended:

(date and time)

| Miscellaneous Expenses |        |  |  |
|------------------------|--------|--|--|
| Description            | Amount |  |  |
|                        |        |  |  |
|                        |        |  |  |
|                        |        |  |  |
|                        |        |  |  |
|                        |        |  |  |
|                        |        |  |  |

|                              | TCard Charges     |  |        |  |  |
|------------------------------|-------------------|--|--------|--|--|
|                              | Description       |  | Amount |  |  |
|                              |                   |  |        |  |  |
|                              |                   |  |        |  |  |
|                              |                   |  |        |  |  |
|                              | Tcard Total       |  |        |  |  |
|                              |                   |  |        |  |  |
| Total Reimbursable Expenses: |                   |  |        |  |  |
|                              | Travel Advance:   |  |        |  |  |
|                              | Net Due Traveler: |  |        |  |  |

| Taxi Fares |  |  |  |  |  |
|------------|--|--|--|--|--|
|            |  |  |  |  |  |
|            |  |  |  |  |  |
|            |  |  |  |  |  |

Comments: